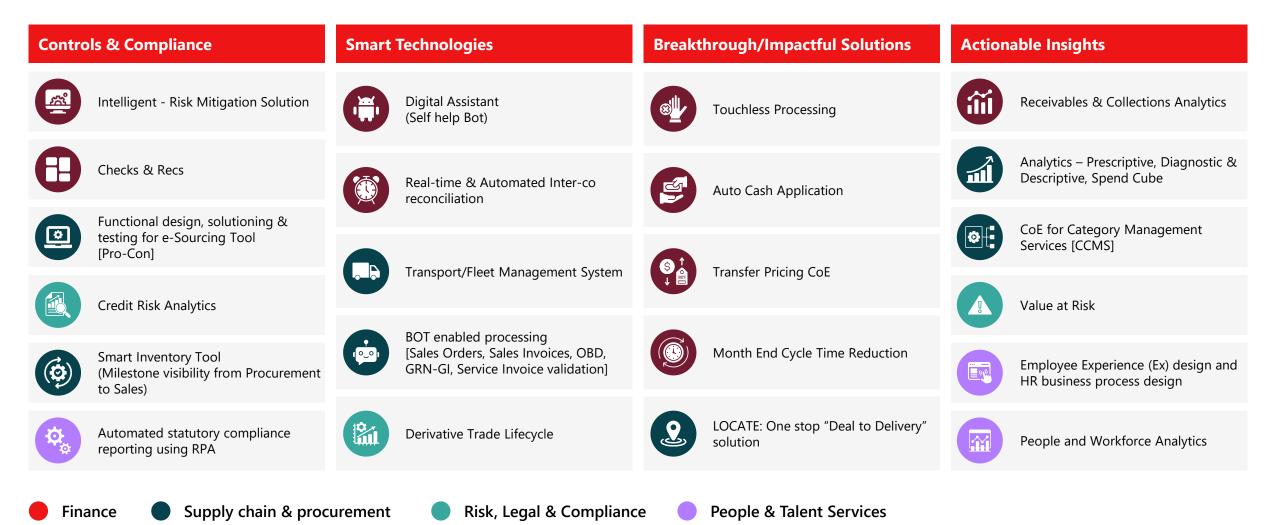

# **BPS differentiated capabilities & solutions**

### Significantly contributing to efficiency and value delivery for our customers