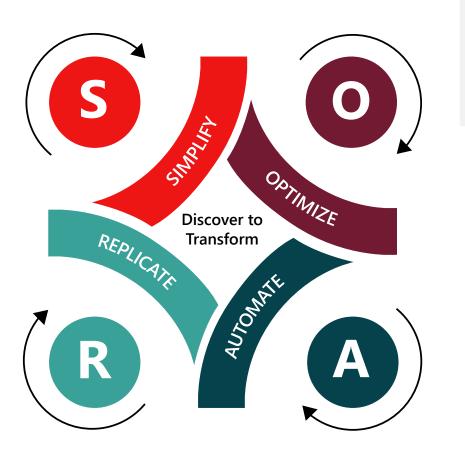

## Transformation Using Our S.O.A.R Methodology through AI Enabled Discovery

Discovery is the essential first step in any Transformation / Process Improvement / Automation / Deployment / Development journey. It is a powerful tool for organizations seeking to gain a clear understanding of their existing processes, optimize operations and make data-driven decisions.

### Methodology

Identifying and documenting the actual sequence of activities, decisions, and interactions within the business processes.

#### Goal

Gain a clear and accurate understanding of how a process is executed in practice and achieve operational efficiency.

### Benefits

Process Optimization, Cost Reduction, Agility, Innovation, Compliance, Improved Decision-Making, Enhanced Customer Satisfaction.