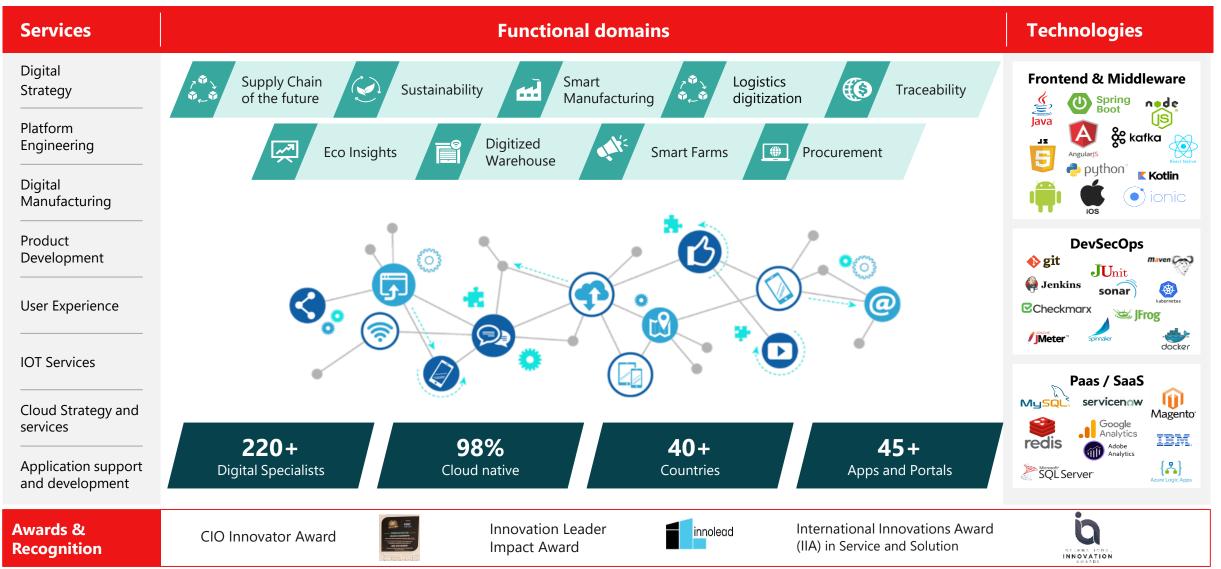

# **MINDSPRINT's** Services, Functional Domains and Technologies

## Digital transformation services across 5 broad categories