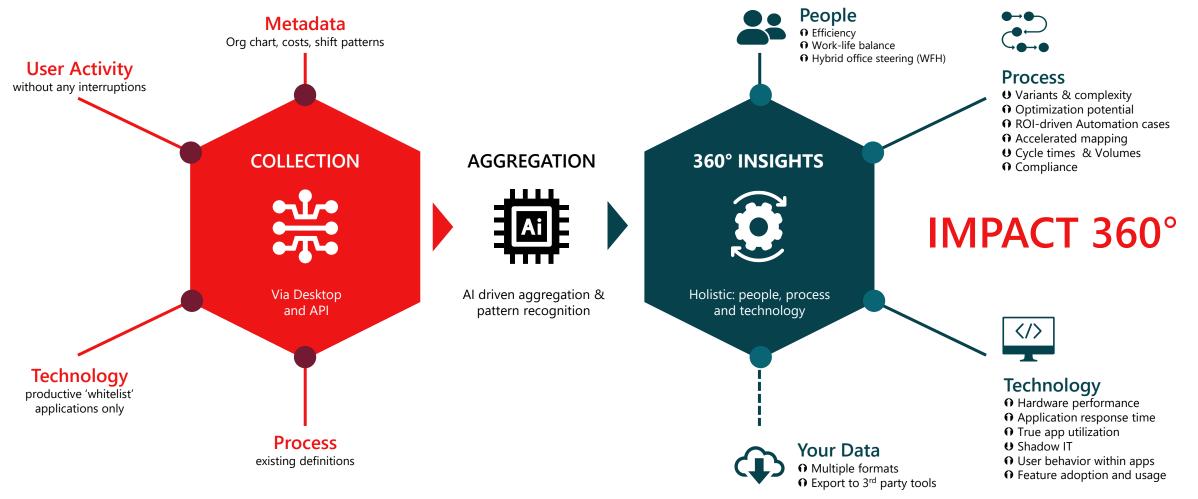

# 

We have partnered with KYP.AI a leading AI enabled Process Discovery platform. As an implementation partner for external customers, we make the invisible visible together.

KYP.AI features as a Leader in Everest Group Peak Matrix under Digital Interactive Intelligence category and in Leadership zone of zinnov ZONES for Process Intelligence platforms

# Exploring the KYP Platform

The innovative platform goes beyond traditional methods, capturing extensive unstructured data and expertly analyzing it using process and task mining techniques. This results in a 360° view of your people, processes, and technology, revealing hidden inefficiencies and opportunities for optimization.