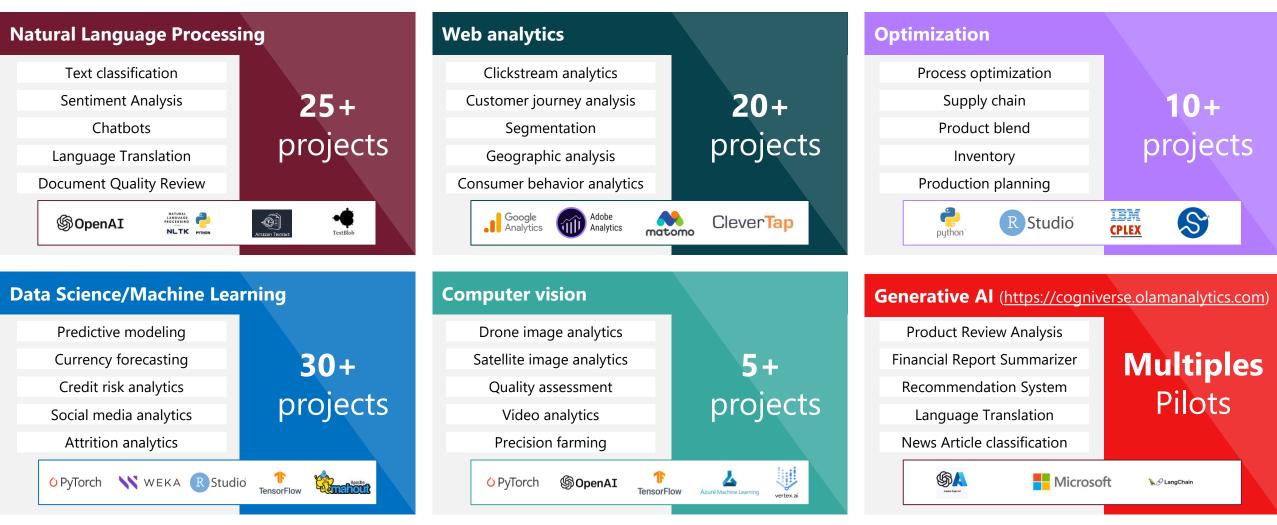

# Driving Excellence with a suite of Cutting-Edge Capabilities

### Contents

- **01** Advanced Analytics
- **02** Discovery Led Transformation
- **03** Intelligent Automation
- 04 Industry Digital Solutions
- 05 NextGen Finance
- 06 Supply Chain of the Future
- 07 Cybersecurity
- **08** Sustainability & Traceability



# **Advanced Analytics**

# **MINDSPRINT's** Capabilities

### Data, Analytics & Al



# Mindsprint's Data & Analytics Capabilities



### BI | ML | AI | Gen-AI



# Our approach for Analytics as a service powered by a series of pre-defined accelerators



# Extensive experience across a long list of AI based analytical use-cases



# **Discovery led transformation**

# Realize Your Business Vision. Mindsprint: The Perfect Fit.

Every business journey encounters moments where something essential seems missing. Mindsprint steps in with the perfect solutions and services to seamlessly integrate and bring your vision to fruition. Our Business Process Services vertical bridges the gap between your existing state of operations and future aspirations.



Together, they form a cycle of optimization where processes are continuously refined for efficiency and effectiveness leading to transformation & innovation.

# The Transformation Journey – provide the right building blocks to become a transformed organization



### **Transformed Processes**

### **Operational Excellence** a framework driving quality, controls & continuo