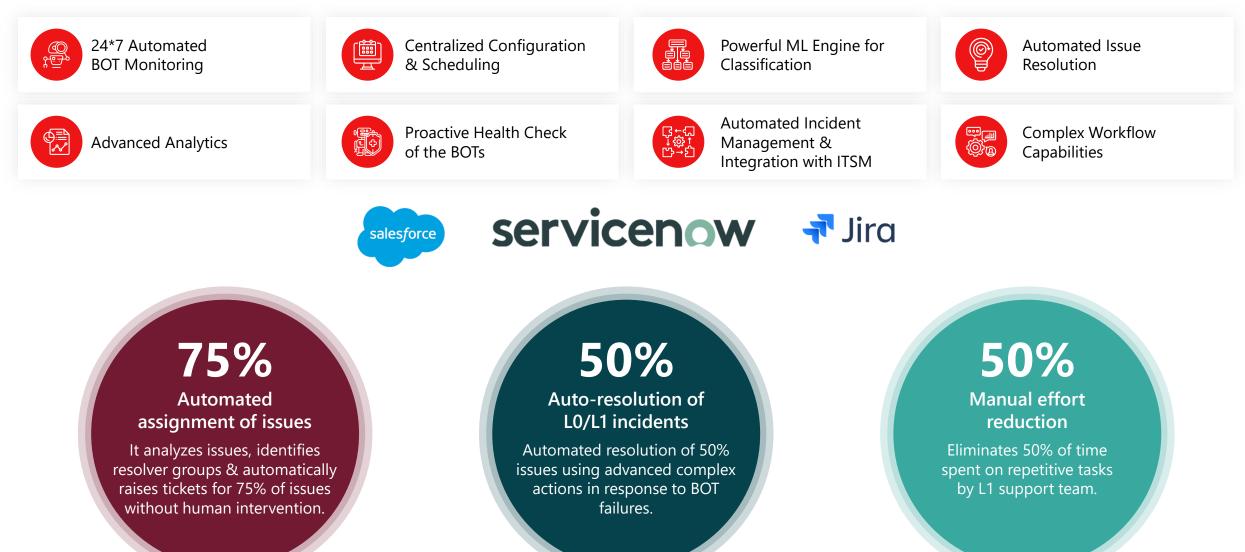

#### **BOT Command Center**

Tool-based support model cuts effort by 50% with in-house framework Trove and self-healing BOTs.

Scale/size: Team of ~80, with 20+ certified consultants

### "Big B(OT)" – the BOT Management System