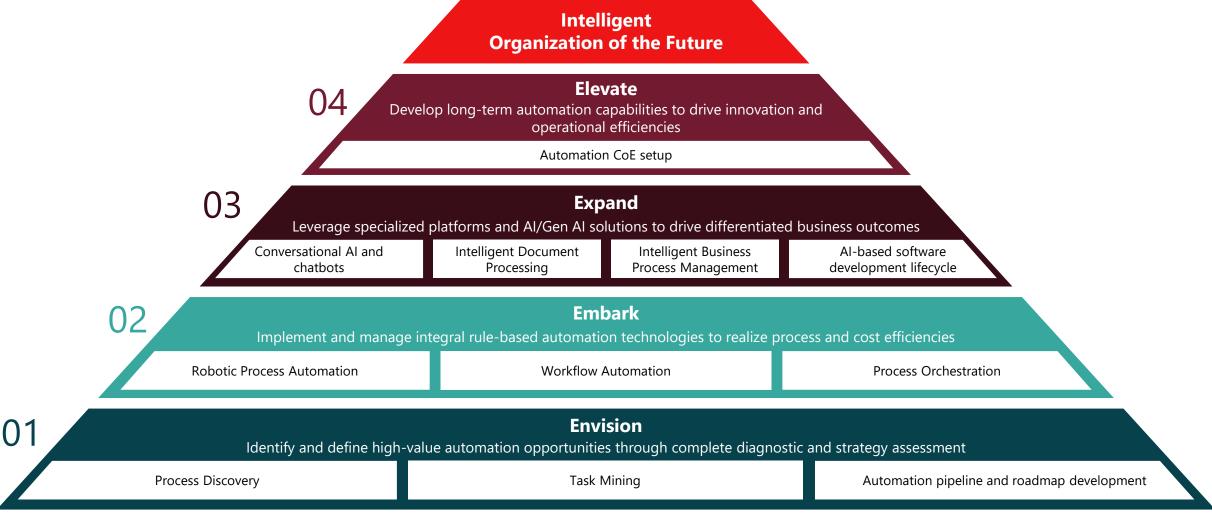

## Transformation Using Our S.O.A.R Methodology through AI Enabled Discovery

Discovery is the essential first step in any Transformation / Process Improvement / Automation / Deployment / Development journey. It is a powerful tool for organizations seeking to gain a clear understanding of their existing processes, optimize operations and make data-driven decisions.

## **Process Discovery** as a Service

Piecing together the big picture with comprehensive mapping and understanding.

# 

We have partnered with KYP.AI a leading AI enabled Process Discovery platform. As an implementation partner for external customers, we make the invisible visible together.

KYP.AI features as a Leader in Everest Group Peak Matrix under Digital Interactive Intelligence category and in Leadership zone of zinnov ZONES for Process Intelligence platforms

# Exploring the KYP Platform

The innovative platform goes beyond traditional methods, capturing extensive unstructured data and expertly analyzing it using process and task mining techniques. This results in a 360° view of your people, processes, and technology, revealing hidden inefficiencies and opportunities for optimization.