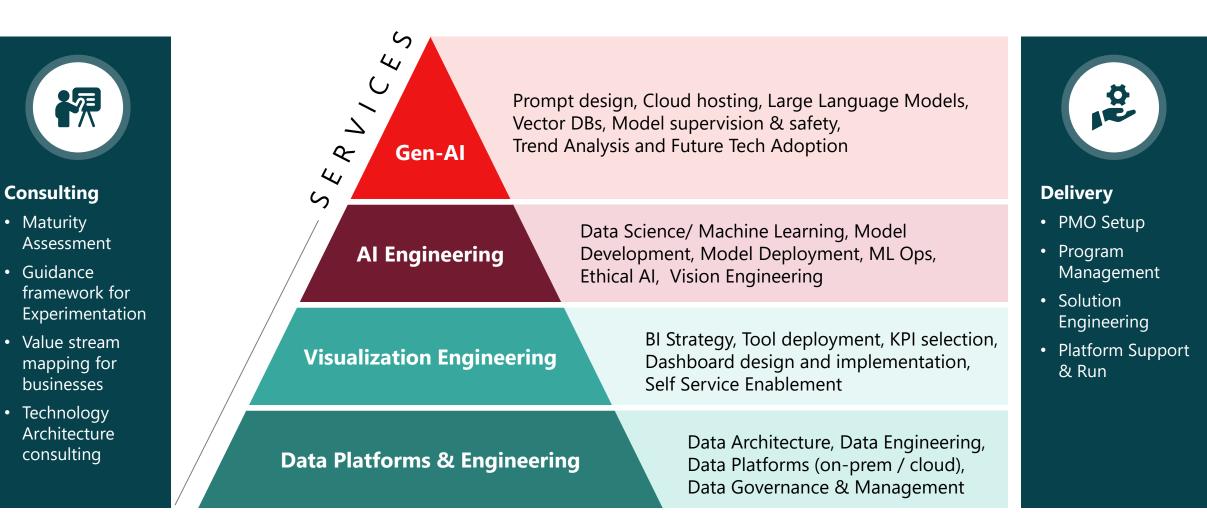

# Mindsprint's Data & Analytics Capabilities

### BI | ML | AI | Gen-AI

# Our approach for Analytics as a service powered by a series of pre-defined accelerators